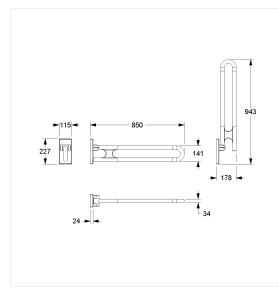

### **Technical drawing**

#### **Technical specifications**

| Product group | 3800                                           |
|---------------|------------------------------------------------|
| Product       | Lift-up support rail                           |
| System        | vario, with base plate                         |
| Length        | 850 mm                                         |
| Diameter      | 34 mm                                          |
| Material      | polyamide, base plate, made of stainless steel |
| Surface       | high gloss                                     |
| Colour        | available in nylon colours                     |
| Version       | left and right                                 |
| Loading       | max. 100 kgs                                   |
|               |                                                |