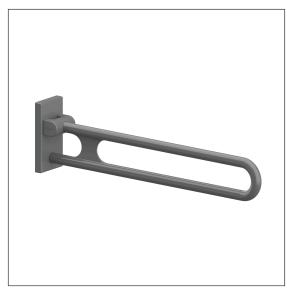

#### Product image

#### **Technical specifications**

| Product group | 3800                                           |
|---------------|------------------------------------------------|
| Product       | Lift-up support rail                           |
| System        | vario, with base plate                         |
| Length        | 850 mm                                         |
| Diameter      | 34 mm                                          |
| Material      | polyamide, base plate, made of stainless steel |
| Surface       | high gloss                                     |
| Colour        | available in nylon colours                     |
| Version       | left and right                                 |
| Loading       | max. 100 kgs                                   |
|               |                                                |