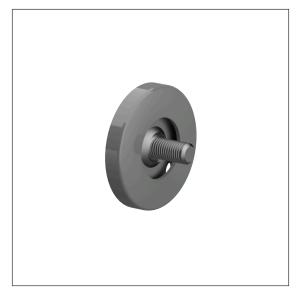

### Product image

### **Product description**

- Design partition solutions for doors and partitions made of HPL board material
- · Single part for toprail
- · for fixing of the toprail on the wall
- Consisting of rosette base and reinforced steel washer with welded countersunk screw M12  $\times$  25  $\mbox{mm}$
- Nylon rosette top for concealed fixing
- for wall mounting screws Ø 6 x 70 mm and dowels Ø 8 mm are recommended