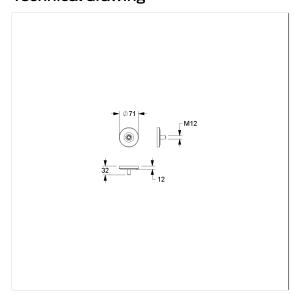

### Technical drawing

### **Technical specifications**

| Product group | 2600                       |
|---------------|----------------------------|
| Product       | Wall fixing                |
| Short name    | NY.WA                      |
| Length        | 71 mm                      |
| Width         | 71 mm                      |
| Height        | 32 mm                      |
| Material      | polyamide                  |
| Surface       | high gloss                 |
| Colour        | available in nylon colours |
|               | ·                          |