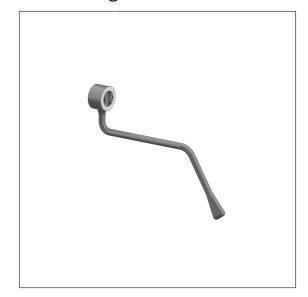

### Product image

### **Product description**

- Nylon Care a well-tried and proven product family with a wide range of variants, three product series suiting many different requirements
- operating handle to be mounted on the backside of the adjustable mirror, left or right side possible
- operating handle with ergonomic shaped grip, lateral tilting
- $\boldsymbol{\cdot}$  suitable for wash basins mounted to walls projecting up to 150mm
- retrofitting for Nylon Care adjustable mirrors