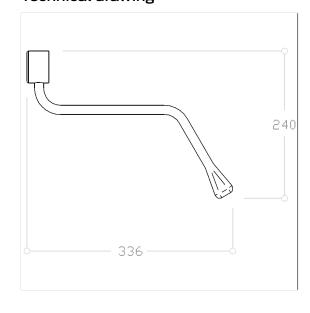

### **Technical specifications**

| Product group | 0700                          |
|---------------|-------------------------------|
| Product       | operating lever, retrofitting |
| Length        | 52 mm                         |
| Width         | 336 mm                        |
| Height        | 240 mm                        |
| Material      | polyamide                     |
| Surface       | high gloss                    |
| Colour        | available in nylon colours    |
|               |                               |

# Technical drawing