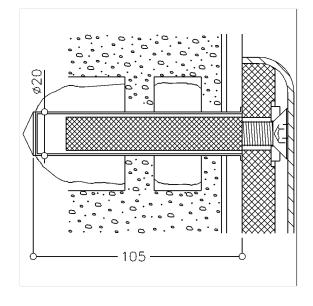

# Product data sheet

# Care Solutions

Care Fixing set, with injectionscartridge

Article number: 0447990000

### Product image





### **Technical specifications**

| ith compound mortar     |
|-------------------------|
| aded steel sleeves Ø 15 |
| 4-AISI 316 3 x sieve    |
|                         |
| th compact grain solid  |
| olid brick ≥ Mz12 sand- |
| rick materials          |
| rick KSL ≥ 12, checker  |
| brick:                  |
|                         |
|                         |
| !                       |
|                         |
|                         |

# Technical drawing



### **Product description**

• suitable for:

Nylon Care 300 wall-/lift-up support rail, Mounting plate for lift-up shower seat and shower guard rail

Nylon Care 400 wall-/lift-up support rail, shower guard rail and Mounting plate for lift-up shower seat

Special Care Adipositas: lift-up support rail

- · Attention: Product with expiry date
- $\boldsymbol{\cdot}$  installation has to be carried out by professionals
- $\boldsymbol{\cdot}$  the fixing set are allowed by building inspector

000