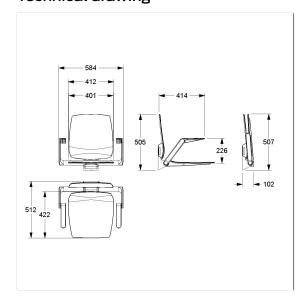

#### **Technical specifications**

| Product group | 8700                                                    |
|---------------|---------------------------------------------------------|
| Product       | Lift-up shower seat, with backrest and armrests         |
| System        | vario                                                   |
| Length        | 584 mm                                                  |
| Height        | 505 mm                                                  |
| Width         | 512 mm                                                  |
| Material      | Polypropylene, support bracket and wall plate made of   |
|               | aluminium, base plate made of stainless steel, material |
|               | No. 1.4301 (A2 AISI 304)                                |
| Surface       | matt                                                    |
| Colour        | available in Ascento colours                            |
| Loading       | max. 150 kgs                                            |
|               |                                                         |

#### Technical drawing