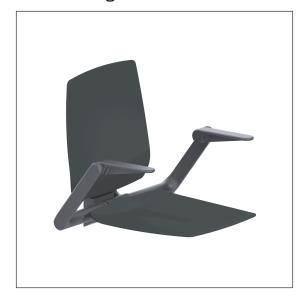

# Care Solutions - Modular Seating Solution

NORMBAU PASSION FOR CARE

Ascento Lift-up shower seat vario, with backrest and armrests

Article number: 8750013151

### Product image

#### **Product description**

- $\boldsymbol{\cdot}$  Ascento as Modular Seating Solution, expandible and combinable
- $\boldsymbol{\cdot}$  ergonomic formed seat with rounded outer edges
- ergonomic formed backrest with rounded outer edges
- · armrest can be folded up/down separately from each other
- · with adjustable brake
- · locked in place in vertical position
- Fixing set has to be determined according to conditions on site, is to be ordered separately