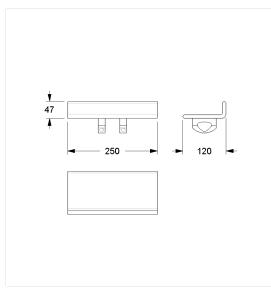

# **Technical specifications**

| Product group | 7010                                                |
|---------------|-----------------------------------------------------|
| Product       | Shower box, for fixing with clamp screw             |
| Length        | 250 mm                                              |
| Width         | 130 mm                                              |
| Height        | 90 mm                                               |
| Storage space | 300 cm <sup>2</sup>                                 |
| Material      | aluminium                                           |
| Surface       | scratch-resistant powder coating with antibacterial |
|               | protection (except 091 Carbon black)                |
| Colour        | available in Cavere colours                         |
|               |                                                     |

## **Technical drawing**