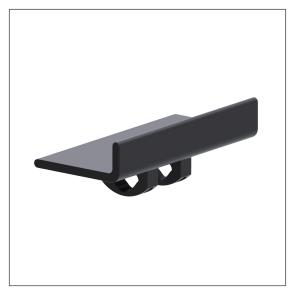

# Care Solutions - Cavere Care Accessories

Cavere Care Shower box, for fixing with clamp screw

#### Product image

# **Product description**

- Cavere Care as an award-winning product family with excellent design for all requirements
- $\cdot\,$  for screwing to Cavere Care shower handrails
- fixing possible with frame towards the wall or opposite