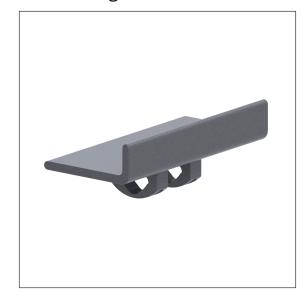

# Care Solutions - Cavere Care Accessories

NORMBAU PASSION FOR CARE

Cavere Care Shower box, for fixing with clamp screw

Article number: 7515250095

#### Product image

### **Technical specifications**

| Product group | 7010                                                |
|---------------|-----------------------------------------------------|
| Product       | Shower box, for fixing with clamp screw             |
| Length        | 250 mm                                              |
| Width         | 130 mm                                              |
| Height        | 90 mm                                               |
| Storage space | 300 cm <sup>2</sup>                                 |
| Material      | aluminium                                           |
| Surface       | scratch-resistant powder coating with antibacterial |
|               | protection (except 091 Carbon black)                |
| Colour        | available in Cavere colours                         |

### **Product description**

- Cavere Care as an award-winning product family with excellent design for all requirements
- for screwing to Cavere Care shower handrails
- fixing possible with frame towards the wall or opposite