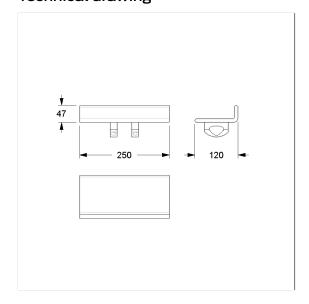

### **Technical specifications**

| Product group | 7010                                                |
|---------------|-----------------------------------------------------|
| Product       | Shower box, for fixing with clamp screw             |
| Length        | 250 mm                                              |
| Width         | 130 mm                                              |
| Height        | 90 mm                                               |
| Storage space | 300 cm <sup>2</sup>                                 |
| Material      | aluminium                                           |
| Surface       | scratch-resistant powder coating with antibacterial |
|               | protection (except 091 Carbon black)                |
| Colour        | available in Cavere colours                         |

### Technical drawing