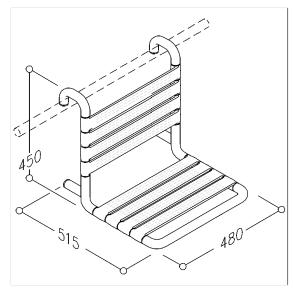

## Technical specifications

| Product group | 0700            |
|---------------|-----------------|
| Product       | Hanging seat    |
| Length        | 480 mm          |
| Height        | 450 mm          |
| Width         | 515 mm          |
| Material      | polyamide       |
| Surface       | high gloss      |
| Colour        | Red-White (912) |
| Loading       | max. 175 kgs    |
|               |                 |

### Technical drawing