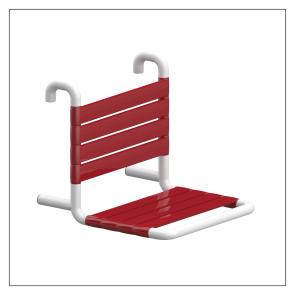

# Verso Care Duo

Verso Care Duo Hanging seat Article number: 0300773912

### Product image

### **Product description**

- Verso Care Duo facilitates orientation thanks to the high-contrast color combination
- for hanging in Cavere Care Shower handrails
- with non-corrosive steel core throughout
- with non-slip seat and backrest by textured surface
- for top edge of shower handrail 850mm the seat height corresponds 470 mm (DIN18040 und ÖNORM B1600)