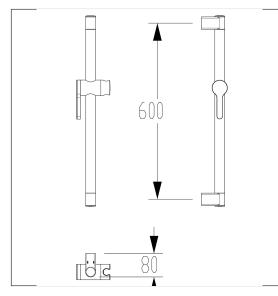

## Technical specifications

| Product group     | 3800                                                  |  |
|-------------------|-------------------------------------------------------|--|
| Product           | Shower head rail                                      |  |
| Fixing type       | single-point mounting                                 |  |
| Fixing points     | 2 Piece                                               |  |
| Axle dimension a1 | 600 mm                                                |  |
| Material          | polyamide                                             |  |
| Surface           | high gloss with antibacterial protection              |  |
| Diameter          | 34 mm                                                 |  |
| Version           | left and right                                        |  |
| Colour            | available in colours Dark grey (018), White (019) and |  |
|                   | Manhattan (067)                                       |  |
| Loading           | max. 125 kgs                                          |  |
| -                 |                                                       |  |

### Technical drawing