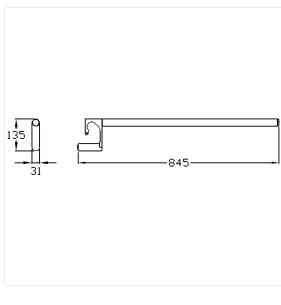

# Technical specifications

| Product group | 2000                                                    |
|---------------|---------------------------------------------------------|
| Product       | Shower guard rail, for hanging in                       |
| Length        | 845 mm                                                  |
| Material      | aluminium                                               |
| Surface       | scratch-resistant powder coating with antibacterial     |
|               | protection                                              |
| Colour        | available in White (019) and Cavere Metallic anthracite |
|               | (095)                                                   |

## **Technical drawing**