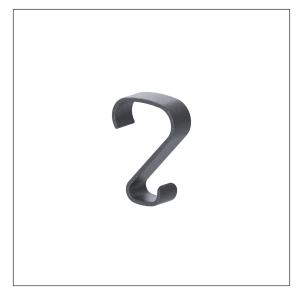

#### Article number: 7500140095

#### Product image

#### **Product description**

- Cavere Care as an award-winning product family with excellent design for all requirements
- $\cdot\,$  for clipping on Cavere Care Shower handrails
- $\cdot\,$  versatile use in the shower area
- $\cdot\,$  for hanging utensils