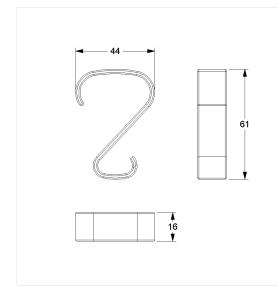

#### **Technical specifications**

| Product group | 7010                                                |  |  |
|---------------|-----------------------------------------------------|--|--|
| Product       | Hook, retrofittable                                 |  |  |
| Length        | 60 mm                                               |  |  |
| Width         | 45 mm                                               |  |  |
| Height        | 15 mm                                               |  |  |
| Material      | polyamide                                           |  |  |
| Surface       | scratch-resistant powder coating with antibacterial |  |  |
|               | protection (except 091 Carbon black)                |  |  |
| Colour        | available in Cavere colours                         |  |  |

#### **Technical drawing**