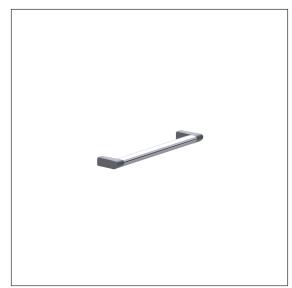

# Care Solutions - Cavere Care Chrome

## Cavere Care Chrome Grab bar Article number: 9453040395

#### Product image



## **Technical specifications**

| Product group     | 7000                                                   |
|-------------------|--------------------------------------------------------|
| Product           | Grab bar                                               |
| Axle dimension a1 | 400 mm                                                 |
| Fixing type       | single-point mounting                                  |
| Fixing points     | 2 Piece                                                |
| Material          | aluminium                                              |
| Surface           | chrome finish grip profile, scratchproof antibacterial |
|                   | powdercoated handel support                            |
| Colour            | available in colours Chrome whit