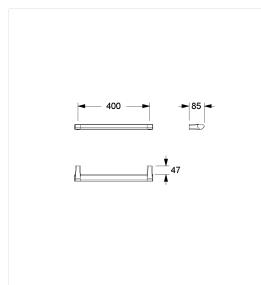

le-point mounting                                  |
| Fixing points     | 2 Piece                                                |
| Material          | aluminium                                              |
| Surface           | chrome finish grip profile, scratchproof antibacterial |
|                   | powdercoated handel support                            |
| Colour            | available in colours Chrome white (392) and Chrome     |
|                   | metallic anthracite (395)                              |
| Version           | left and right                                         |
| Loading           | max. 100 kgs                                           |
|                   |                                                        |

NORMBAU

## **Technical drawing**



## **Product description**

- Cavere Care as an award-winning product family with excellent design for all requirements
- ergonomic by trigonometric handle contour
- with sealing elements for sealing of the drilling points according to German standard DIN 18534-1
- single-point wall attachment with 3mm tolerance compensation (= ffl 1.5mm) for an easy and safe installation,
- concealed screw fixing
- In case of lightweight partition walls a backfill made of min. 30mm hardwood is needed
- $\cdot\,$  produced in accordance with Regulation (EU) 2017/745 on medical devices
- CE-certified
- meets the requirements of German standard DIN 18040 and Austrian standard ÖNORM B 1600
- supplied with stainless steel hexagon head screws Ø 6 x 100 mm according to DIN 571 and dowels



| 392 | 395 |
|----