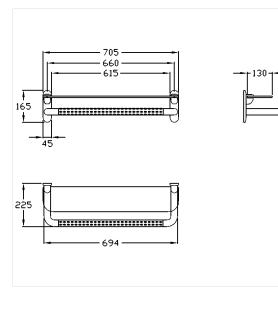

### **Technical specifications**

| Product group | 1500                                                  |
|---------------|-------------------------------------------------------|
| Product       | Glass shelf, with Grab bar                            |
| Length        | 705 mm                                                |
| Width         | 225 mm                                                |
| Height        | 165 mm                                                |
| Material      | glass, Handle made of polyamide                       |
| Surface       | Glass clear, Handgrip high-gloss with antibacterial   |
|               | protection, with textured surface for non-slip grip   |
| Colour        | available in colours Dark grey (018), White (019) and |
|               | Manhattan (067)                                       |

## **Technical drawing**

Antibac