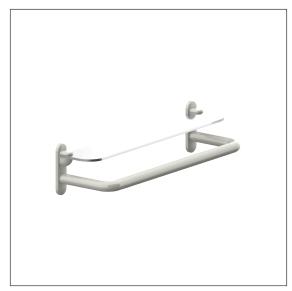

# Care Solutions • Nylon Care 400

Nylon Care 400 Glass shelf, with Grab bar

#### Product image

### **Technical specifications**

| Product group | 1500                                                  |
|---------------|-------------------------------------------------------|
| Product       | Glass shelf, with Grab bar                            |
| Length        | 705 mm                                                |
| Width         | 225 mm                                                |
| Height        | 165 mm                                                |
| Material      | glass, Handle made of polyamide                       |
| Surface       | Glass clear, Handgrip high-gloss with antibacterial   |
|               | protection, with textured surface for non-slip grip   |
| Colour        | available in colours Dark grey (018), White (019) and |
|               | Manhattan (067)                                       |