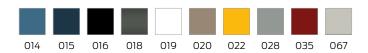

### **Technical specifications**

| Product group | 1500                                                  |
|---------------|-------------------------------------------------------|
| Product       | Glass shelf, with Grab bar                            |
| Length        | 705 mm                                                |
| Width         | 225 mm                                                |
| Height        | 165 mm                                                |
| Material      | glass, Handle made of polyamide                       |
| Surface       | Glass clear, Handgrip high-gloss with antibacterial   |
|               | protection, with textured surface for non-slip grip   |
| Colour        | available in colours Dark grey (018), White (019) and |
|               | Manhattan (067)                                       |