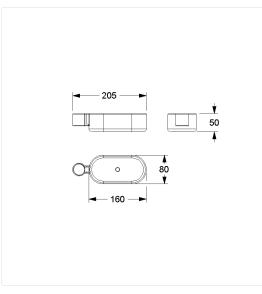

## **Technical specifications**

| Product group | 0200                                           |
|---------------|------------------------------------------------|
| Product       | Shower box, retrofittable                      |
| Length        | 160 mm                                         |
| Width         | 80 mm                                          |
| Height        | 50 mm                                          |
| Storage space | 100 cm <sup>2</sup>                            |
| Material      | polyamide                                      |
| Surface       | high gloss                                     |
| Colour        | available in nylon colours and Red-White (912) |
|               |                                                |

## **Technical drawing**