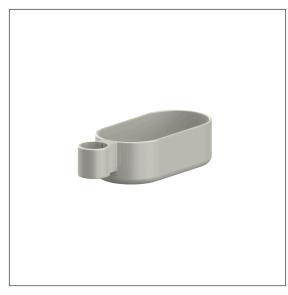

#### **Product image**

## **Technical specifications**

| Product group | 0200                                           |
|---------------|------------------------------------------------|
| Product       | Shower box, retrofittable                      |
| Length        | 160 mm                                         |
| Width         | 80 mm                                          |
| Height        | 50 mm                                          |
| Storage space | 100 cm <sup>2</sup>                            |
| Material      | polyamide                                      |
| Surface       | high gloss                                     |
| Colour        | available in nylon colours and Red-White (912) |
|               |                                                |

## **Product description**

- Nylon Care a well-tried and proven product family with a wide range of variants, three product series suiting many different requirements
- $\cdot\,$  for Nylon Care Shower head rails
- storage space with drain hole