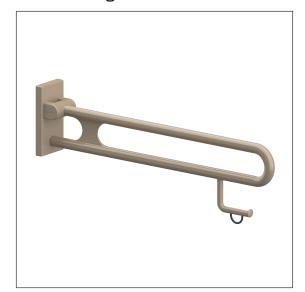

### Product image

## Care Solutions

Nylon Care Lift-up support rail vario, with Toilet roll holder

Article number: 3500680020