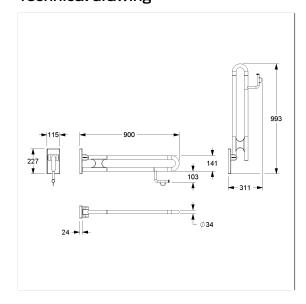

### Technical drawing

### Technical specifications

| Product group | 3800                                          |
|---------------|-----------------------------------------------|
| Product       | Lift-up support rail, with Toilet roll holder |
| System        | vario, without base plate                     |
| Length        | 900 mm                                        |
| Diameter      | 34 mm                                         |
| Material      | polyamide                                     |
| Surface       | high gloss                                    |
| Colour        | available in nylon colours                    |
| Version       | left and right                                |
| Loading       | max. 100 kgs                                  |
|               |                                               |