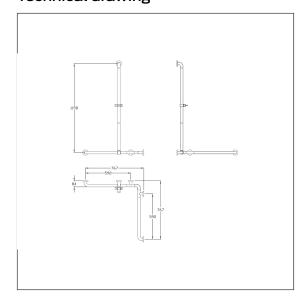

### Technical specifications

| 0700                                          |
|-----------------------------------------------|
| Shower handrail, with movable shower handrail |
| 90 °                                          |
| 767 mm                                        |
| 767 mm                                        |
| 1158 mm                                       |
| rosettes mounting                             |
| 5 Piece                                       |
| 34 mm                                         |
| polyamide                                     |
| high gloss                                    |
| available in nylon colours                    |
| left and right                                |
| max. 175 kgs                                  |
|                                               |

### Technical drawing