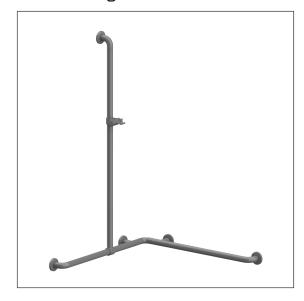

# Care Solutions - Nylon Care 300

Nylon Care 300 Shower handrail, with movable shower handrail

Article number: 0300871018

### Product image

### **Product description**

- Nylon Care a well-tried and proven product family with a wide range of variants, three product series suiting many different requirements
- $\boldsymbol{\cdot}$  with non-corrosive steel core throughout
- Shower head holder with easy adjustment to any height and angle, self-adjusting clamp maintenance-free
- $\boldsymbol{\cdot}$  with long operating handle and multi-purpose side hook
- $\boldsymbol{\cdot}$  Shower head holder suitable for various hand shower types
- with Rose Gasket for sealing of the drilling points according to German standard DIN 18534-1
- with plastic rose Ø 70mm for concealed screw fixing and glass fiber reinforced plastic base
- In case of lightweight partition walls a backfill made of min. 20mm hardwood is needed
- · produced in accordance with Regulation (EU) 2017/745 on medical devices
- · CE-certified
- meets the requirements of German standard DIN 18040 and Austrian standard ÖNORM B 1600