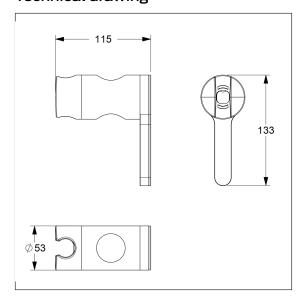

## Technical drawing

## **Technical specifications**

| Product group | 3800                                     |
|---------------|------------------------------------------|
| Product       | Shower head holder                       |
| Length        | 115 mm                                   |
| Width         | 53 mm                                    |
| Height        | 133 mm                                   |
| Material      | polyamide                                |
| Surface       | high gloss                               |
| Colour        | available in nylon colours and Red (012) |
|               |                                          |