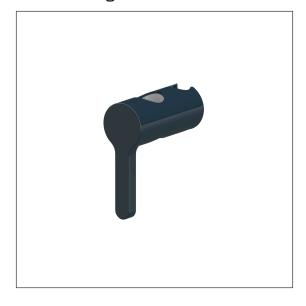

## Product image

# Care Solutions - Verso Care

Verso Care Shower head holder

Article number: 3501220015