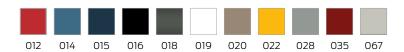

## **Technical specifications**

| Product group | 3800                                     |
|---------------|------------------------------------------|
| Product       | Shower head holder                       |
| Length        | 115 mm                                   |
| Width         | 53 mm                                    |
| Height        | 133 mm                                   |
| Material      | polyamide                                |
| Surface       | high gloss                               |
| Colour        | available in nylon colours and Red (012) |
|               |                                          |