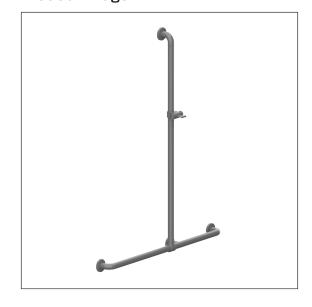

## Product image

# Care Solutions - Nylon Care 300

Nylon Care 300 Shower handrail, with shower head rail

Article number: 0300821018