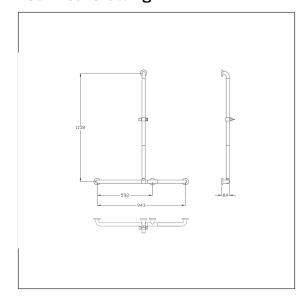

### Technical drawing

#### Technical specifications

| Product group     | 0700                                   |
|-------------------|----------------------------------------|
| Product           | Shower handrail, with shower head rail |
| Axle dimension a2 | 943 mm                                 |
| Axle dimension a3 | 1158 mm                                |
| Fixing type       | rosettes mounting                      |
| Fixing points     | 4 Piece                                |
| Diameter          | 34 mm                                  |
| Material          | polyamide                              |
| Surface           | high gloss                             |
| Colour            | available in nylon colours             |
| Version           | left and right                         |
| Loading           | max. 175 kgs                           |
|                   |                                        |