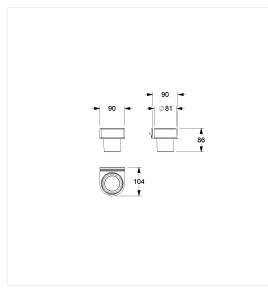

### **Technical specifications**

| Product group | 7010                                                |  |  |
|---------------|-----------------------------------------------------|--|--|
| Product       | FlexTumbler holder, with tumbler                    |  |  |
| Length        | 104 mm                                              |  |  |
| Width         | 90 mm                                               |  |  |
| Height        | 52 mm                                               |  |  |
| Material      | aluminium, tumbler made of Plastic                  |  |  |
| Surface       | scratch-resistant powder coating with antibacterial |  |  |
|               | protection (except 091 Carbon black)                |  |  |
| Colour        | available in Cavere colours                         |  |  |

### **Technical drawing**