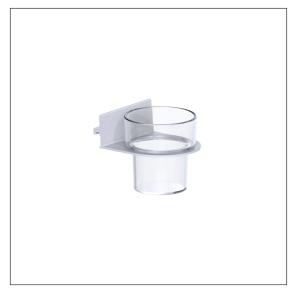

# Care Solutions - Cavere Care Accessories

Cavere Care FlexTumbler holder, with tumbler

#### Product image

### **Product description**

- Cavere FlexCare as modular rail system for accessories
- $\cdot\,$  for hanging in Cavere FlexRail
- tumbler break-resistant
- tumbler can be removed for cleaning

|     |     |     | _   |     |
|-----|-----|-----|-----|-----|
| 091 | 092 | 093 | 095 | 096 |