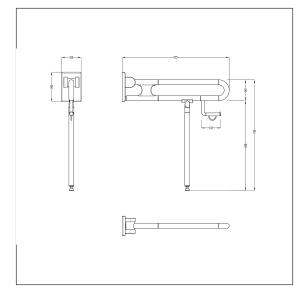

#### **Technical specifications**

| Product group | 0700                                                    |
|---------------|---------------------------------------------------------|
| Product       | Lift-up support rail, with toilet roll holder and floor |
|               | support                                                 |
| Length        | 725 mm                                                  |
| Fixing height | 750 mm                                                  |
| Diameter      | 34 mm                                                   |
| Material      | polyamide                                               |
| Surface       | high gloss                                              |
| Colour        | available in nylon colours                              |
| Version       | left and right                                          |
| Loading       | max. 100 kgs                                            |
|               |                                                         |

## Technical drawing