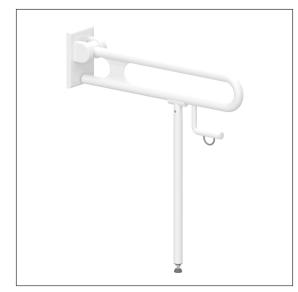

# Care Solutions • Nylon Care 300

Nylon Care 300 Lift-up support rail, with toilet roll holder and floor support

### Product image

## **Product description**

- Nylon Care a well-tried and proven product family with a wide range of variants, three product series suiting many different requirements
- with adjustable brake
- with durable maintenance-free, friction bearings
- $\cdot\,$  with non-corrosive steel core throughout
- $\cdot\,$  floor support with non-slip floor contact
- $\cdot\,$  with paper roll holder with maintenance free roll brake
- with steel reinforced mounting plate for three-point fixing and Nylon cover
- Floor support serves as a support in case of insufficient wall condition, thus the resulting forces on the wall fixing can be reduced
- concealed screw fixing
- In case of lightweight partition walls a backfill made of min. 20mm hardwood is needed
- certified by TÜV PRODUCT SERVICE
- load capacity: max. 100kgs according to ISO17966:2016, statically tested up to 150kgs
- produced in accordance with Regulation (EU) 2017/745 on medical devices
- · CE-certified
- meets the requirements of German standard DIN 18040 and Austrian standard ÖNORM B 1600
- Fixing set has to be determined according to conditions on site, is to be ordered separately