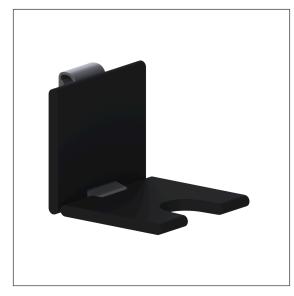

#### **Product image**

### **Product description**

- Cavere Care as an award-winning product family with excellent design for all requirements
- $\cdot\,$  for hanging in Cavere Care Shower handrails
- with adjustable brake
- locked in place in vertical position
- $\cdot\,$  Pad with non-corrosive metal core throughout,
- for top edge of shower handrail 850mm the seat height corresponds 480 mm (DIN18040 und ÖNORM B1600)
- retrofittable with armrest 7843100