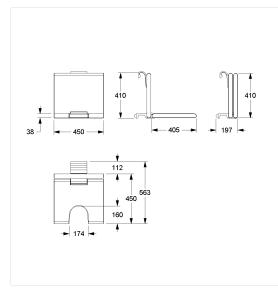

## **Technical specifications**

| Product group | 7000                                                  |
|---------------|-------------------------------------------------------|
| Product       | Hanging seat, with hygiene recess                     |
| Length        | 450 mm                                                |
| Height        | 420 mm                                                |
| Width         | 563 mm                                                |
| Material      | aluminium, padded made of PUR integral foam           |
| Surface       | scratch-resistant powder coating with antibacterial   |
|               | protection (except 091 Carbon black)                  |
| Colour        | available in Cavere colours, padded colour anthracite |
| Loading       | max. 150 kgs                                          |

### Technical drawing