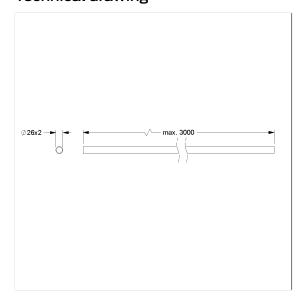

### **Technical specifications**

| Product group | 2600             |
|---------------|------------------|
| Product       | Tube             |
| Short name    | RO               |
| Length        | 1000 mm          |
| Width         | 26 mm            |
| Height        | 26 mm            |
| Diameter      | 26 mm            |
| Material      | Steel            |
| Colour        | Colourless (000) |
|               | •                |

### Technical drawing