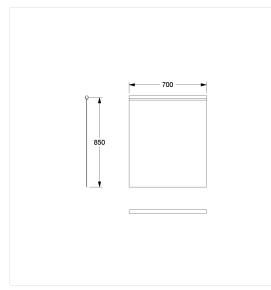

#### **Technical specifications**

| Product group | 1900                                     |  |  |
|---------------|------------------------------------------|--|--|
| Product       | Shower guard rail                        |  |  |
| Width         | 700 mm                                   |  |  |
| Length        | 850 mm                                   |  |  |
| Material      | fabric                                   |  |  |
| Colour        | available in the shower curtains colours |  |  |

## Technical drawing