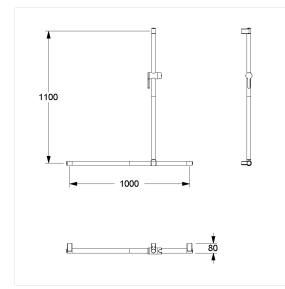

# **Technical specifications**

| Product group     | 3800                                          |
|-------------------|-----------------------------------------------|
| Product           | Shower handrail, with movable shower handrail |
| Angle             | 90 o                                          |
| Axle dimension a1 | 1000 mm                                       |
| Axle dimension a3 | 1100 mm                                       |
| Fixing type       | single-point mounting                         |
| Fixing points     | 3 Piece                                       |
| Diameter          | 34 mm                                         |
| Material          | polyamide                                     |
| Surface           | high gloss                                    |
| Colour            | Red-White (912)                               |
| Version           | left and right                                |
| Loading           | max. 175 kgs                                  |
|                   |                                               |

# Technical drawing