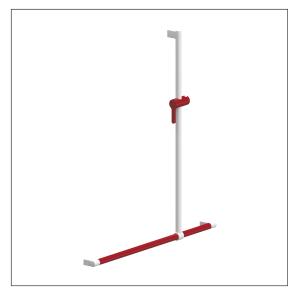

# Care Solutions • Verso Care Duo

Verso Care Duo Shower handrail, with movable shower handrail

#### Product image

# **Technical specifications**

| Product group     | 3800                                          |
|-------------------|-----------------------------------------------|
| Product           | Shower handrail, with movable shower handrail |
| Angle             | 90 o                                          |
| Axle dimension a1 | 1000 mm                                       |
| Axle dimension a3 | 1100 mm                                       |
| Fixing type       | single-point mounting                         |
| Fixing points     | 3 Piece                                       |
| Diameter          | 34 mm                                         |
| Material          | polyamide                                     |
| Surface           | high gloss                                    |
| Colour            | Red-White (912)                               |
| Version           | left and right                                |
| Loading           | max. 175 kgs                                  |
|                   |                                               |