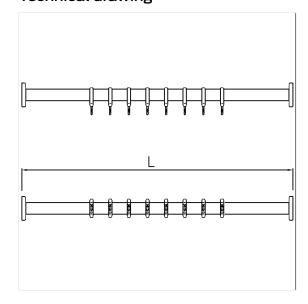

#### **Technical specifications**

| Shower curtain rail, with curtain rings<br>I-shaped |
|-----------------------------------------------------|
| ·                                                   |
|                                                     |
| 526 - 1050 mm                                       |
| polyamide                                           |
| high gloss with antibacterial protection            |
| 34 mm                                               |
| available in nylon colours                          |
|                                                     |

### Technical drawing