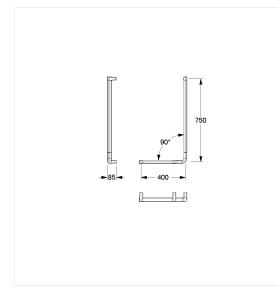

# **Technical specifications**

| Product group     | 7000                                                |  |  |
|-------------------|-----------------------------------------------------|--|--|
| Product           | Grab rail                                           |  |  |
| Angle             | 90 °                                                |  |  |
| Axle dimension a1 | 400 mm                                              |  |  |
| Axle dimension a3 | 750 mm                                              |  |  |
| Fixing type       | single-point mounting                               |  |  |
| Fixing points     | 3 Piece                                             |  |  |
| Material          | aluminium                                           |  |  |
| Surface           | scratch-resistant powder coating with antibacterial |  |  |
|                   | protection (except 091 Carbon black)                |  |  |
| Colour            | available in Cavere colours                         |  |  |
| Version           | right                                               |  |  |
| Loading           | max. 100 kgs                                        |  |  |
|                   |                                                     |  |  |

## **Technical drawing**