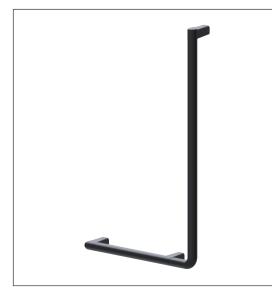

# Care Solutions · Cavere Care

# Cavere Care Grab rail Article number: 7464012091

#### Product image



# **Technical specifications**

| Product group     | 7000                                                |  |  |
|-------------------|-----------------------------------------------------|--|--|
| Product           | Grab rail                                           |  |  |
| Angle             | 90 °                                                |  |  |
| Axle dimension a1 | 400 mm                                              |  |  |
| Axle dimension a3 | 750 mm                                              |  |  |
| Fixing type       | single-point mounting                               |  |  |
| Fixing points     | 3 Piece                                             |  |  |
| Material          | aluminium                                           |  |  |
| Surface           | scratc