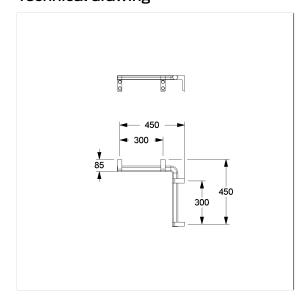

## Technical drawing

## **Technical specifications**

| Product group     | 7000                                                |
|-------------------|-----------------------------------------------------|
| Product           | Shower handrail                                     |
| Axle dimension al | 450 mm                                              |
| Axle dimension a2 | 450 mm                                              |
| Fixing type       | L-support                                           |
| Fixing points     | 4 Piece                                             |
| Material          | aluminium                                           |
| Surface           | scratch-resistant powder coating with antibacterial |
|                   | protection (except 091 Carbon black)                |
| Colour            | available in Cavere colours                         |
| Version           | left and right                                      |
| Loading           | max. 150 kgs                                        |
|                   |                                                     |