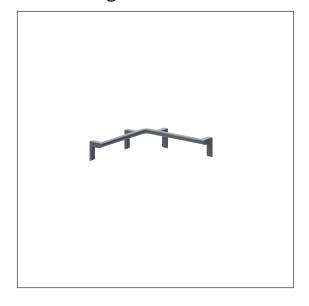

# Product data sheet

# Care Solutions - Cavere Care

Cavere Care Shower handrail

Article number: 7484044095



### Product image



## **Technical specifications**

| Product group     | 7000                                                |
|-------------------|-----------------------------------------------------|
| Product           | Shower handrail                                     |
| Axle dimension al | 450 mm                                              |
| Axle dimension a2 | 450 mm                                              |
| Fixing type       | L-support                                           |
| Fixing points     | 4 Piece                                             |
| Material          | aluminium                                           |
| Surface           | scratch-resistant powder coating with antibacterial |
|                   | protection (except 091 Carbon black)                |
| Col