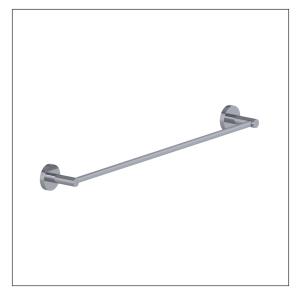

#### Product image

#### **Product description**

- Inox Care is a durable and versatile stainless steel range that combines accessibility and hygiene in a modern design
- $\cdot\,$  for hanging towels
- for wall mounting
- $\cdot\,$  with stainless steel roses Ø 55mm for concealed screw fixing
- supplied with fixing material