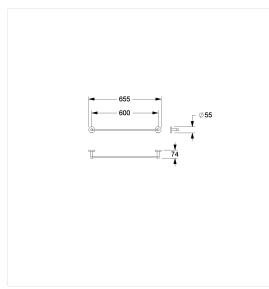

#### **Technical specifications**

| Product group | 5600                                                |  |
|---------------|-----------------------------------------------------|--|
| Product       | Towel holder                                        |  |
| Length        | 74 mm                                               |  |
| Width         | 655 mm                                              |  |
| Height        | 55 mm                                               |  |
| Material      | stainless steel, material No. 1.4301 (A2, AISI 304) |  |
| Surface       | high gloss                                          |  |
| Colour        | available in Mirror polished (008), Satin (009) and |  |
|               | White (019)                                         |  |
|               |                                                     |  |

### Technical drawing