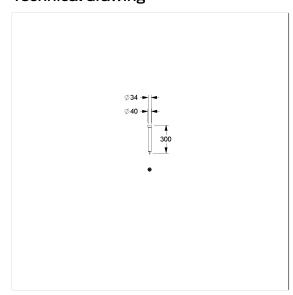

### **Technical specifications**

| Product group | 3800                       |
|---------------|----------------------------|
| Product       | Ceiling support            |
| Length        | 300 mm                     |
| Material      | polyamide                  |
| Surface       | high gloss                 |
| Diameter      | 34 mm                      |
| Colour        | available in nylon colours |

### Technical drawing