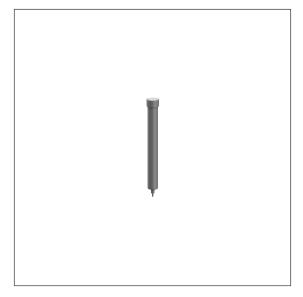

## Product image

### **Product description**

- Nylon Care a well-tried and proven product family with a wide range of variants, three product series suiting many different requirements
- for Verso Care shower curtain rails
- · can be shortened (length)
- $\boldsymbol{\cdot}$  for fixing on connection thread of the shower curtain rail
- $\boldsymbol{\cdot}$  ceiling support with axial fixing screw
- In case of lightweight partition walls a backfill made of min. 20mm hardwood is needed