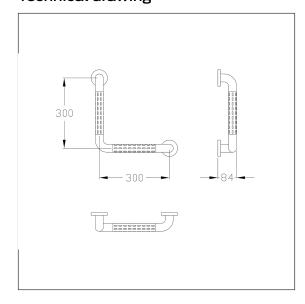

#### Technical specifications

| Product group     | 2000                                               |
|-------------------|----------------------------------------------------|
| Product           | Grab rail                                          |
| Angle             | 90 °                                               |
| Axle dimension a1 | 300 mm                                             |
| Axle dimension a3 | 300 mm                                             |
| Fixing type       | rosettes mounting                                  |
| Fixing points     | 2 Piece                                            |
| Diameter          | 34 mm                                              |
| Material          | polyamide                                          |
| Surface           | high-gloss with textured surface for non-slip grip |
| Colour            | available in nylon colours                         |
| Version           | left and right                                     |
| Loading           | max. 125 kgs                                       |
|                   |                                                    |

#### Technical drawing