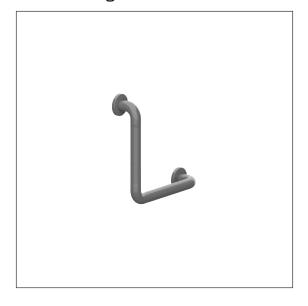

### Product data sheet

## Care Solutions - Nylon Care 400

Nylon Care 400 Grab rail

Article number: 0464020018

# NORMBAU PASSION FOR CARE

#### Product image



#### Technical specifications

| Product group     | 2000                                               |
|-------------------|----------------------------------------------------|
| Product           | Grab rail                                          |
| Angle             | 90 °                                               |
| Axle dimension a1 | 300 mm                                             |
| Axle dimension a3 | 300 mm                                             |
| Fixing type       | rosettes mounting                                  |
| Fixing points     | 2 Piece                                            |
| Diameter          | 34 mm                                              |
| Material          | polyamide                                          |
| Surface