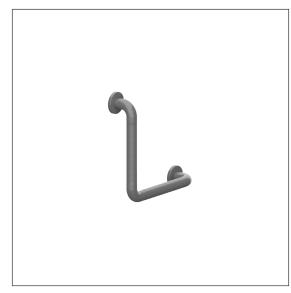

## Care Solutions • Nylon Care 400

# Nylon Care 400 Grab rail Article number: 0464020018

#### Product image



## Technical specifications

| Product group     | 2000                                               |
|-------------------|----------------------------------------------------|
| Product           | Grab rail                                          |
| Axle dimension a1 | 300 mm                                             |
| Axle dimension a3 | 300 mm                                             |
| Fixing type       | rosettes mounting                                  |
| Fixing points     | 2 Piece                                            |
| Diameter          | 34 mm                                              |
| Material          | polyamide                                          |
| Surface           | high-gloss with textured surface for non-slip grip |
| Colour