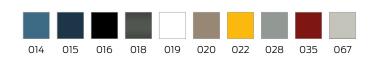

## Technical specifications

| Product group     | 2000                                               |
|-------------------|----------------------------------------------------|
| Product           | Grab rail                                          |
| Axle dimension a1 | 300 mm                                             |
| Axle dimension a3 | 300 mm                                             |
| Fixing type       | rosettes mounting                                  |
| Fixing points     | 2 Piece                                            |
| Diameter          | 34 mm                                              |
| Material          | polyamide                                          |
| Surface           | high-gloss with textured surface for non-slip grip |
| Colour            | available in nylon colours                         |
| Version           | left and right                                     |
| Loading           | max. 125 kgs                                       |
|                   |                                                    |