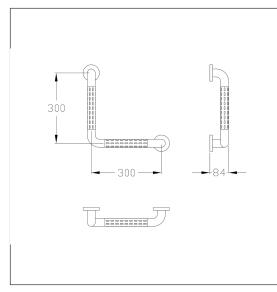

## Technical drawing

## Technical specifications

| Product group     | 2000                                               |
|-------------------|----------------------------------------------------|
| Product           | Grab rail                                          |
| Axle dimension a1 | 300 mm                                             |
| Axle dimension a3 | 300 mm                                             |
| Fixing type       | rosettes mounting                                  |
| Fixing points     | 2 Piece                                            |
| Diameter          | 34 mm                                              |
| Material          | polyamide                                          |
| Surface           | high-gloss with textured surface for non-slip grip |
| Colour            | available in nylon colours                         |
| Version           | left and right                                     |
| Loading           | max. 125 kgs                                       |
|                   |                                                    |