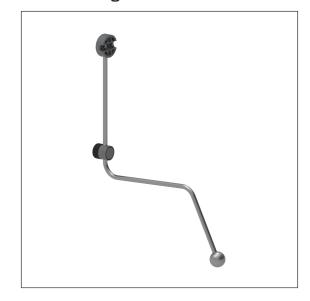

### Product image

# **Product description**

- $\boldsymbol{\cdot}$  Inox Care as a robust and timeless classic with bacteriostatic properties
- lateral tilting with adjustable friction hold
- operating handle to be mounted on the backside of the adjustable mirror, left or right side possible
- end of handle ball-shaped
- suitable for wash basins mounted to walls projecting up to 150mm
- retrofitting for Inox Care adjustable mirrors