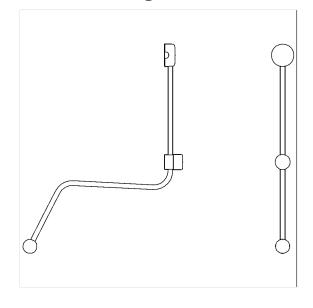

# Product image





#### **Technical specifications**

| Product group | 5500                                                |
|---------------|-----------------------------------------------------|
| Product       | operating lever, retrofitting                       |
| Length        | 52 mm                                               |
| Width         | 336 mm                                              |
| Height        | 240 mm                                              |
| Material      | stainless steel, material No. 1.4301 (A2, AISI 304) |
| Surface       | brushed finish                                      |
| Colour        | Stainless steel (009)                               |
|               | ·                                                   |

### Technical drawing



# **Product description**

- $\boldsymbol{\cdot}$  Inox Care as a robust and timeless classic with bacteriostatic properties
- lateral tilting with adjustable friction hold
- operating handle to be mounted on the backside of the adjustable mirror, left or right side possible
- end of handle ball-shaped
- suitable for wash basins mounted to walls projecting up to 150mm
- retrofitting for Inox Care adjustable mirrors



009