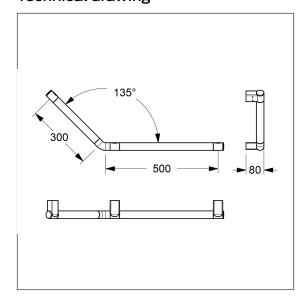

### **Technical specifications**

| Product group     | 3800                                  |
|-------------------|---------------------------------------|
| Product           | Grab rail                             |
| Angle             | 135 °                                 |
| Axle dimension al | 500 mm                                |
| Axle dimension a3 | 300 mm                                |
| Fixing type       | single-point mounting                 |
| Fixing points     | 3 Piece                               |
| Diameter          | 34 mm                                 |
| Material          | polyamide                             |
| Surface           | high gloss                            |
| Colour            | available in nylon colours            |
| Version           | left                                  |
| Loading           | max. 175 kgs                          |
|                   | · · · · · · · · · · · · · · · · · · · |

### Technical drawing