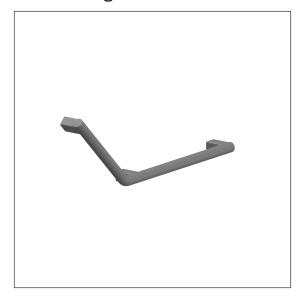

# Product data sheet

## Care Solutions · Verso Care

Verso Care Grab rail

Article number: 3500204018

# NORMBAU PASSION FOR CARE

### Product image



### **Technical specifications**

| Product group     | 3800                                  |
|-------------------|---------------------------------------|
| Product           | Grab rail                             |
| Angle             | 135 °                                 |
| Axle dimension al | 500 mm                                |
| Axle dimension a3 | 300 mm                                |
| Fixing type       | single-point mounting                 |
| Fixing points     | 3 Piece                               |
| Diameter          | 34 mm                                 |
| Material          | polyamide                             |
| Surface           | high gloss                            |
| Colour            | available in nylon colours            |
| Version