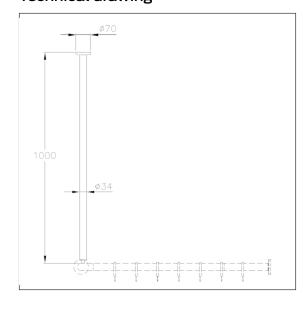

#### Technical specifications

| Product group | 0700                       |
|---------------|----------------------------|
| Product       | Ceiling support            |
| Length        | 1000 mm                    |
| Material      | polyamide                  |
| Surface       | high gloss                 |
| Diameter      | 34 mm                      |
| Colour        | available in nylon colours |

### Technical drawing