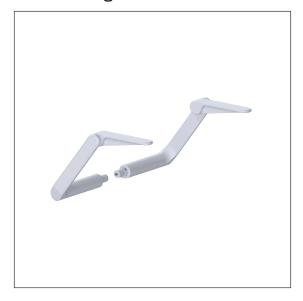

#### Product image

# Care Solutions - Modular Seating Solution

NORMBAU PASSION FOR CARE

Ascento armrest, retrofittable

Article number: 8750002150