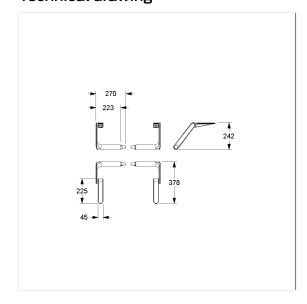

### Technical drawing

### **Technical specifications**

| Product group | 8700                             |
|---------------|----------------------------------|
| Product       | armrest, retrofittable           |
| Length        | 371 mm                           |
| Height        | 254 mm                           |
| Width         | 223 mm                           |
| Material      | aluminium                        |
| Surface       | scratch-resistant powder coating |
| Colour        | available in Ascento colours     |
|               |                                  |