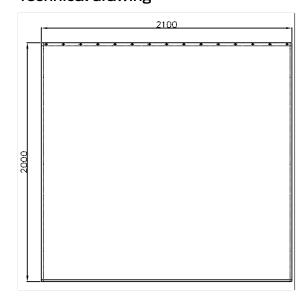

### Technical specifications

| 1900                                     |
|------------------------------------------|
| Shower curtain                           |
| 2100 mm                                  |
| 1 mm                                     |
| fabric                                   |
| available in the shower curtains colours |
|                                          |

### Technical drawing