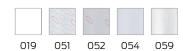

### **Product description**

- for Cavere Care Shower curtain rails
- fungicidal
- washable at 40°C and suitable for disinfection up to 60°C
- $\boldsymbol{\cdot}$  quick drying and water repellent
- $\boldsymbol{\cdot}$  with nickel-plated brass eyelets for curtain rings
- hemmed and with a sewn in coated lead band
- available in following shower curtain colours:
- 019 White with structure
- 051 White with oval pattern
- 052 Grey with oval pattern
- 054 White with diagonal stripes
- 059 White Trevira CS
- white made of Trevira CS material (059) additionally flame retardant according to DIN 4102, building material category B1,
- · colour pattern available upon request
- · upon request available in different lenghts