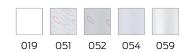

### **Product description**

- fungicidal
- for Inox Care and Nylon Care Lift-up support rails L= 850 and 900 mm
- washable at 40°C and suitable for disinfection up to 60°C
- · quick drying and water repellent
- hemmed and with a sewn in coated lead band
- $\cdot \ \text{with velcro fastening} \\$
- available in following shower curtain colours:
- 019 White with structure
- 051 White with oval pattern
- 052 Grey with oval pattern
- 054 White with diagonal stripes
- 059 White Trevira CS
- white made of Trevira CS material (059) additionally flame retardant according to DIN 4102, building material category B1,
- $\boldsymbol{\cdot}$  colour pattern available upon request
- · upon request available in different lenghts