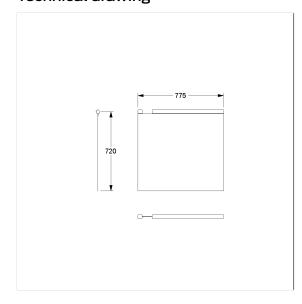

### Technical drawing

### Technical specifications

| 1900                                     |
|------------------------------------------|
| Shower guard rail                        |
| 775 mm                                   |
| 720 mm                                   |
| fabric                                   |
| available in the shower curtains colours |
|                                          |