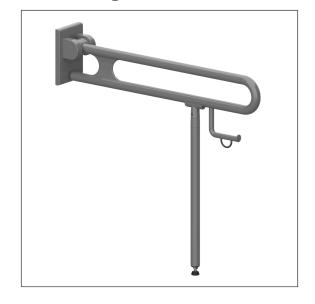

# Care Solutions - Nylon Care 300

Nylon Care 300 Lift-up support rail, with toilet roll holder and floor support

Article number: 0300457018

#### Product image

### **Product description**

- Nylon Care a well-tried and proven product family with a wide range of variants, three product series suiting many different requirements
- · with adjustable brake
- · with durable maintenance-free, friction bearings
- with non-corrosive steel core throughout
- floor support with non-slip floor contact
- with paper roll holder with maintenance free roll brake
- with steel reinforced mounting plate for three-point fixing and Nylon cover
- Floor support serves as a support in case of insufficient wall condition, thus the resulting forces on the wall fixing can be reduced
- · concealed screw fixing
- In case of lightweight partition walls a backfill made of min. 20mm hardwood is needed
- $\cdot$  retrofitting with remote control 0449010
- · certified by TÜV PRODUCT SERVICE
- · CE-certified
- meets the requirements of German standard DIN 18040 and Austrian standard  $\ddot{\text{O}}\text{NORM}\,\text{B}\,\text{1600}$
- Fixing set has to be determined according to conditions on site, is to be ordered separately