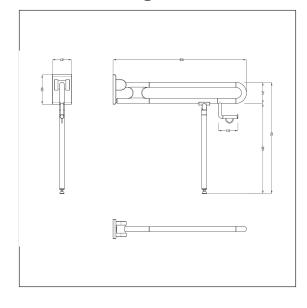

### Technical specifications

| Product group | 0700                                                    |
|---------------|---------------------------------------------------------|
| Product       | Lift-up support rail, with toilet roll holder and floor |
|               | support                                                 |
| Length        | 850 mm                                                  |
| Fixing height | 750 mm                                                  |
| Diameter      | 34 mm                                                   |
| Material      | polyamide                                               |
| Surface       | high gloss                                              |
| Colour        | available in nylon colours                              |
| Version       | left and right                                          |
| Loading       | max. 100 kgs                                            |

### Technical drawing