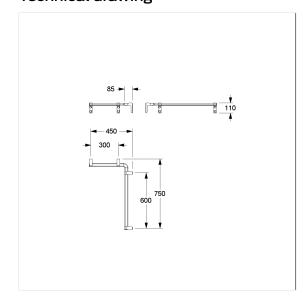

## Technical specifications

| Product group     | 7000                                                   |
|-------------------|--------------------------------------------------------|
| Product           | Shower handrail                                        |
| Axle dimension a1 | 450 mm                                                 |
| Axle dimension a2 | 750 mm                                                 |
| Fixing type       | L-support                                              |
| Fixing points     | 4 Piece                                                |
| Material          | aluminium                                              |
| Surface           | chrome finish grip profile, scratchproof antibacterial |
|                   | powdercoated handrail support                          |
| Colour            | available in colours Chrome white (392) and Chrome     |
|                   | metallic anthracite (395)                              |
| Version           | left                                                   |
| Loading           | max. 150 kgs                                           |
| -                 |                                                        |

## Technical drawing