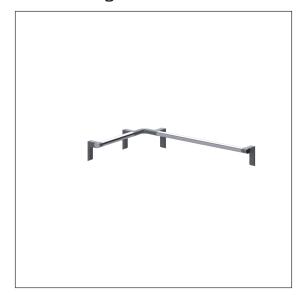

# Care Solutions - Cavere Care Chrome

Cavere Care Chrome Shower handrail

Article number: 9484045395

## Product image