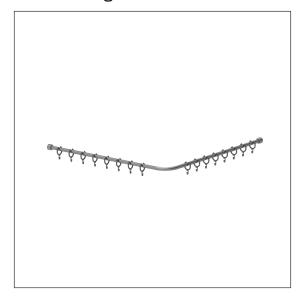

# Care Solutions - Inox Care

Inox Care Shower curtain rail, with curtain rings

Article number: 2065010009

## **Product description**

- $\boldsymbol{\cdot}$  Inox Care as a robust and timeless classic with bacteriostatic properties
- · can be shortened (length)
- with connection thread for ceiling support, ceiling support has to be ordered separately.
- Nylon curtain rings in dark grey (018)
- Wall connection with axial fixing screw
- In case of lightweight partition walls a backfill made of min. 20mm hardwood is needed
- $\boldsymbol{\cdot}$  expandable with Care shower curtains
- supplied with stainless steel Torx screw sØ 6 x 70 mm and plugs
- · upon request available in different lenghts