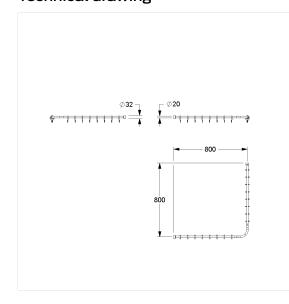

#### **Technical specifications**

| Product group     | 5600                                                         |
|-------------------|--------------------------------------------------------------|
| Product           | Shower curtain rail, with curtain rings                      |
| Form              | L-shaped                                                     |
| Axle dimension a1 | 800 mm                                                       |
| Axle dimension a2 | 800 mm                                                       |
| Material          | stainless steel, material No. 1.4301 (A2, AISI 304), curtain |
|                   | rings made of polyamide                                      |
| Surface           | brushed finish                                               |
| Diameter          | 20 mm                                                        |
| Colour            | Stainless steel (009)                                        |
|                   |                                                              |

## Technical drawing