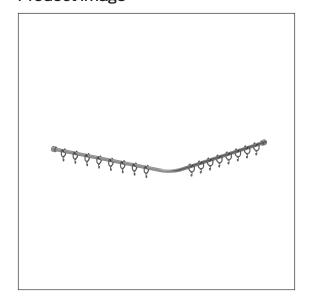

# Care Solutions - Inox Care

Inox Care Shower curtain rail, with curtain rings

Article number: 2065010009

#### **Technical specifications**

| Product group     | 5600                                                         |
|-------------------|--------------------------------------------------------------|
| Product           | Shower curtain rail, with curtain rings                      |
| Form              | L-shaped                                                     |
| Axle dimension a1 | 800 mm                                                       |
| Axle dimension a2 | 800 mm                                                       |
| Material          | stainless steel, material No. 1.4301 (A2, AISI 304), curtain |
|                   | rings made of polyamide                                      |
| Surface           | brushed finish                                               |
| Diameter          | 20 mm                                                        |
| Colour            | Stainless steel (009)                                        |
|                   |                                                              |

### **Product description**

- $\boldsymbol{\cdot}$  Inox Care as a robust and timeless classic with bacteriostatic properties
- · can be shortened (length)
- with connection thread for ceiling support, ceiling support has to be ordered separately.
- Nylon curtain rings in dark grey (018)
- Wall connection with axial fixing screw
- In case of lightweight partition walls a backfill made of min. 20mm hardwood is needed
- $\boldsymbol{\cdot}$  expandable with Care shower curtains
- supplied with stainless steel Torx screw sØ 6 x 70 mm and plugs
- · upon request available in different lenghts