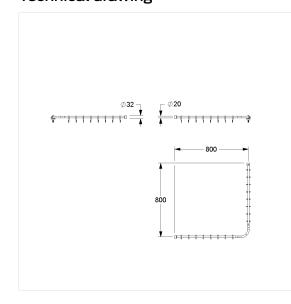

#### **Technical specifications**

| Product group     | 5600                                                         |
|-------------------|--------------------------------------------------------------|
| Product           | Shower curtain rail, with curtain rings                      |
| Form              | L-shaped                                                     |
| Axle dimension a1 | 800 mm                                                       |
| Axle dimension a2 | 800 mm                                                       |
| Material          | stainless steel, material No. 1.4301 (A2, AISI 304), curtain |
|                   | rings made of polyamide                                      |
| Surface           | brushed finish                                               |
| Diameter          | 20 mm                                                        |
| Colour            | Stainless steel (009)                                        |
|                   |                                                              |

### Technical drawing