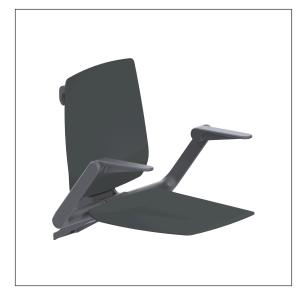

## **Technical specifications**

| Product group  | 8700                                                 |
|----------------|------------------------------------------------------|
| Product        | Hanging seat, with backrest and armrests             |
| Compatible for | for Cavere Care                                      |
| Length         | 584 mm                                               |
| Height         | 574 mm                                               |
| Width          | 640 mm                                               |
| Material       | Polypropylene, support bracket and suspension device |
|                | made of aluminium                                    |
| Surface        | matt                                                 |
| Colour         | available in Ascento colours                         |
| Loading        | max. 150 kgs                                         |
|                |                                                      |

## Technical drawing