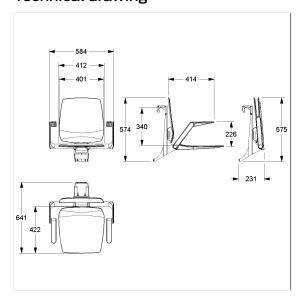

## **Technical specifications**

| Product group  | 8700                                                 |
|----------------|------------------------------------------------------|
| Product        | Hanging seat, with backrest and armrests             |
| Compatible for | for Cavere Care                                      |
| Length         | 584 mm                                               |
| Height         | 574 mm                                               |
| Width          | 640 mm                                               |
| Material       | Polypropylene, support bracket and suspension device |
|                | made of aluminium                                    |
| Surface        | matt                                                 |
| Colour         | available in Ascento colours                         |
| Loading        | max. 150 kgs                                         |
|                |                                                      |

## Technical drawing