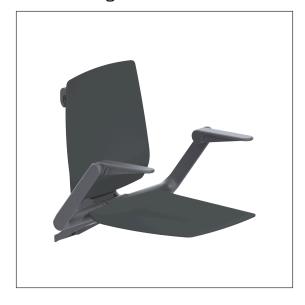

# Care Solutions - Modular Seating Solution

NORMBAU PASSION FOR CARE

Ascento Hanging seat, with backrest and armrests

Article number: 8750027151

#### Product image

#### **Product description**

- $\boldsymbol{\cdot}$  Ascento as Modular Seating Solution, expandible and combinable
- $\boldsymbol{\cdot}$  for hanging in Cavere Care Shower handrails
- ergonomic formed seat and backrest with rounded outer edges
- $\cdot \ \ \text{with adjustable brake}$
- locked in place in vertical position
- for top edge of shower handrail 790-800mm
- concealed screw fixing