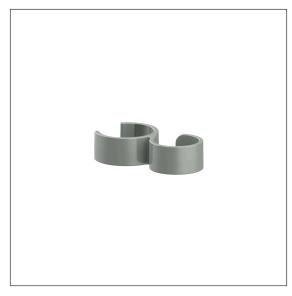

#### Product image

# **Product description**

- Nylon Care a well-tried and proven product family with a wide range of variants, three product series suiting many different requirements
- $\cdot\,$  for clipping on Nylon Care Shower handrails and shower rails
- serves as a hook on shower handrails or for guiding the shower hose on the shower head rail
- with rubber inserts for slip resistance