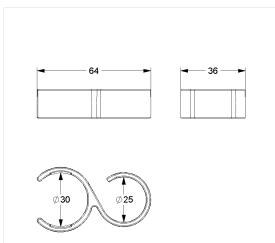

#### **Technical specifications**

| Product group | 1500                                    |  |  |  |  |
|---------------|-----------------------------------------|--|--|--|--|
| Product       | Hook / Shower hose guide, retrofittable |  |  |  |  |
| Length        | 65 mm                                   |  |  |  |  |
| Width         | 35 mm                                   |  |  |  |  |
| Height        | 15 mm                                   |  |  |  |  |
| Material      | polyamide                               |  |  |  |  |
| Surface       | high gloss                              |  |  |  |  |
| Colour        | available in nylon colours              |  |  |  |  |
|               |                                         |  |  |  |  |

# **Technical drawing**