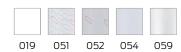

### **Product description**

- $\boldsymbol{\cdot}$  antibacterial and fungicidal
- for Cavere Care shower guard rails
- washable at 40°C and suitable for disinfection up to 60°C
- $\boldsymbol{\cdot}$  quick drying and water repellent
- hemmed and with a sewn in coated lead band
- $\cdot \ \text{with velcro fastening} \\$
- available in following shower curtain colours:

colour 019 - white with structure

colour 051 - white with oval pattern

colour 052 - grey with oval pattern

colour 054 - white with diagonal stripes

colour 059 - white Trevira CS

- white made of Trevira CS material (059) additionally flame retardant according to DIN 4102, building material category B1,
- · colour pattern available upon request
- · upon request available in different lenghts