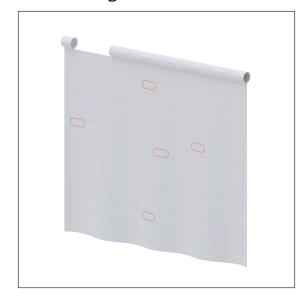

### Product image

### **Product description**

- $\boldsymbol{\cdot}$  antibacterial and fungicidal
- for Cavere Care shower guard rails
- washable at 40°C and suitable for disinfection up to 60°C
- $\boldsymbol{\cdot}$  quick drying and water repellent
- hemmed and with a sewn in coated lead band
- $\cdot \ \text{with velcro fastening} \\$
- available in following shower curtain colours: