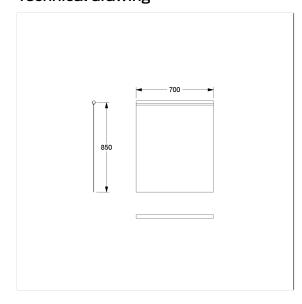

### Technical specifications

| Product group | 1900                                     |
|---------------|------------------------------------------|
| Product       | Shower guard rail                        |
| Width         | 850 mm                                   |
| Length        | 700 mm                                   |
| Material      | Polyester                                |
| Colour        | available in the shower curtains colours |
|               |                                          |

### Technical drawing