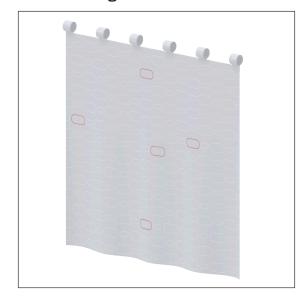

# Product image

# **Product description**

- $\boldsymbol{\cdot}$  antibacterial and fungicidal
- for Nylon Care 300 shower guard rail
- washable at 40°C and suitable for disinfection up to 60°C
- $\boldsymbol{\cdot}$  quick drying and water repellent
- $\boldsymbol{\cdot}$  hemmed and with a sewn in coated lead band
- $\cdot$  with velcro fastening
- available in following shower curtain colours:
- 019 White with structure
- 051 White with oval pattern
- 052 Grey with oval pattern
- 054 White with diagonal stripes
- 059 White Trevira CS
- white made of Trevira CS material (059) additionally flame retardant according to DIN 4102, building material category B1,
- · colour pattern available upon request
- · upon request available in different lenghts