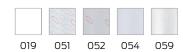

# **Product description**

- $\boldsymbol{\cdot}$  antibacterial and fungicidal
- for Nylon Care 300 shower guard rail
- washable at 40°C and suitable for disinfection up to 60°C
- $\boldsymbol{\cdot}$  quick drying and water repellent
- $\boldsymbol{\cdot}$  hemmed and with a sewn in coated lead band
- $\cdot$  with velcro fastening
- available in following shower curtain colours:
- 019 White with structure
- 051 White with oval pattern
- 052 Grey with oval pattern
- 054 White with diagonal stripes
- 059 White Trevira CS
- white made of Trevira CS material (059) additionally flame retardant according to DIN 4102, building material category B1,
- · colour pattern available upon request
- · upon request available in different lenghts