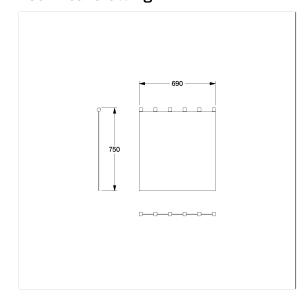

#### Technical specifications

| Product group | 1900                                     |
|---------------|------------------------------------------|
| Product       | Shower guard rail                        |
| Width         | 690 mm                                   |
| Length        | 750 mm                                   |
| Material      | Polyester                                |
| Colour        | available in the shower curtains colours |

# Technical drawing