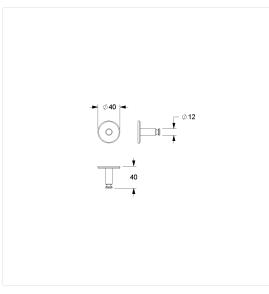

## **Technical specifications**

| Product group | 5600                                                |
|---------------|-----------------------------------------------------|
| Product       | Hook, for wall mounting                             |
| Length        | 40 mm                                               |
| Width         | 40 mm                                               |
| Height        | 40 mm                                               |
| Material      | stainless steel, material No. 1.4301 (A2, AISI 304) |
| Surface       | brushed finish                                      |
| Colour        | Stainless steel (009)                               |
|               |                                                     |

### **Technical drawing**