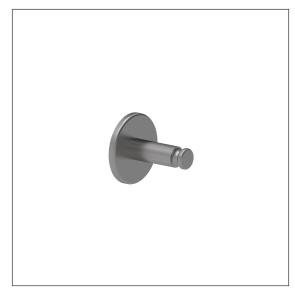

# Inox Care Hook, for wall mounting

#### Article number: 2290170009

#### Product image

#### **Product description**

- Inox Care as a robust and timeless classic with bacteriostatic properties
- concealed screw fixing
- $\cdot$  for wall mounting