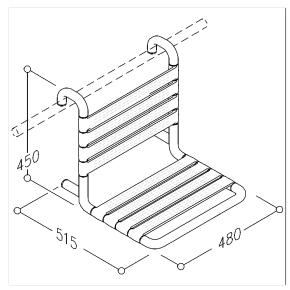

## Technical drawing

### **Technical specifications**

| Product group | 0700                       |
|---------------|----------------------------|
| Product       | Hanging seat               |
| Length        | 480 mm                     |
| Height        | 450 mm                     |
| Width         | 515 mm                     |
| Material      | polyamide                  |
| Surface       | high gloss                 |
| Colour        | available in nylon colours |
| Loading       | max. 175 kgs               |
|               |                            |