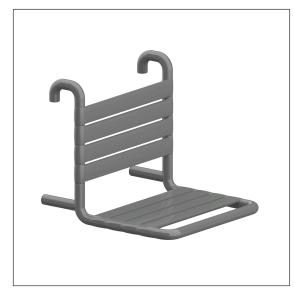

### Product image

### **Technical specifications**

| Product group | 0700                       |
|---------------|----------------------------|
| Product       | Hanging seat               |
| Length        | 480 mm                     |
| Height        | 450 mm                     |
| Width         | 515 mm                     |
| Material      | polyamide                  |
| Surface       | high gloss                 |
| Colour        | available in nylon colours |
| Loading       | max. 175 kgs               |
|               |                            |