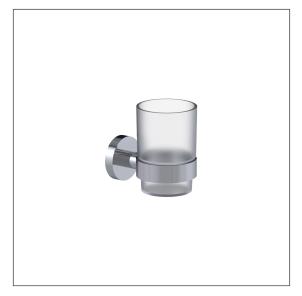

# Care Solutions - Inox Care Accessories

Inox Care Glass holder

Article number: 2291645008

### Product image

#### **Product description**

- Inox Care is a durable and versatile stainless steel range that combines accessibility and hygiene in a modern design
- · Glass can be removed for cleaning
- Satinised glass
- for wall mounting
- with stainless steel roses Ø 55mm for concealed screw fixing