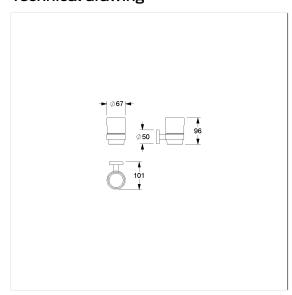

### **Technical specifications**

| -             |                                                            |
|---------------|------------------------------------------------------------|
| Product group | 5600                                                       |
| Product       | Glass holder                                               |
| Length        | 101 mm                                                     |
| Width         | 67 mm                                                      |
| Height        | 96 mm                                                      |
| Material      | stainless steel, material No. 1.4301 (A2, AISI 304), glass |
| Surface       | high gloss, Satinised glass                                |
| Colour        | available in Mirror polished (008), Satin (009) and        |
|               | White (019)                                                |
|               | Ÿ                                                          |

### Technical drawing