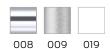

### **Technical specifications**

| -             |                                                            |
|---------------|------------------------------------------------------------|
| Product group | 5600                                                       |
| Product       | Glass holder                                               |
| Length        | 101 mm                                                     |
| Width         | 67 mm                                                      |
| Height        | 96 mm                                                      |
| Material      | stainless steel, material No. 1.4301 (A2, AISI 304), glass |
| Surface       | high gloss, Satinised glass                                |
| Colour        | available in Mirror polished (008), Satin (009) and        |
|               | White (019)                                                |
|               | Ÿ                                                          |