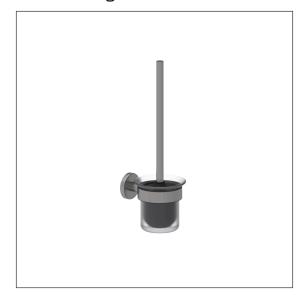

#### Product image

#### **Product description**

- $\boldsymbol{\cdot}$  Inox Care as a robust and timeless classic with bacteriostatic properties
- $\boldsymbol{\cdot}$  centered brush position
- toilet brush holder removable for cleaning
- with removable black brush head Ø 70 mm
- with plastic damping ring
- $\cdot \ \text{for wall mounting} \\$
- with stainless steel roses Ø 55mm for concealed screw fixing
- $\cdot$  supplied with fixing material