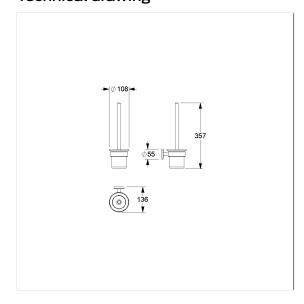

## Technical drawing

## **Technical specifications**

| Product group | 5600                                                |
|---------------|-----------------------------------------------------|
| Product       | Toilet brush set                                    |
| Length        | 350 mm                                              |
| Width         | 110 mm                                              |
| Height        | 145 mm                                              |
| Material      | stainless steel, material No. 1.4401 (A4, AISI 316) |
| Surface       | brushed finish                                      |
| Colour        | Stainless steel (009)                               |
|               |                                                     |